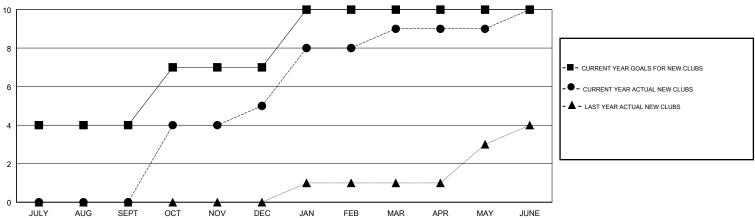

### GOALS AND ACTUAL NEW CLUBS CUMULATIVE

### LOCATION INDIA

**GMT CA** 

|               | Club          | s         |               | Members  RESULTS FOR 2017-2018 |                           |                         |                                              |  |
|---------------|---------------|-----------|---------------|--------------------------------|---------------------------|-------------------------|----------------------------------------------|--|
|               | RESULTS FOR   | 2017-2018 |               |                                |                           |                         |                                              |  |
| QUARTER       | NEW CLUB GOAL | NEW CLUBS | DROPPED CLUBS | QUARTER                        | MEMBER GROWTH NET<br>GOAL | MEMBER GROWTH<br>ACTUAL | DROPPED MEMBERS ACTUAL (including transfers) |  |
| JULY/AUG/SEPT | 4             | 0         | 0             | JULY/AUG/SEPT                  | 180                       | 148                     | 157                                          |  |
| OCT/NOV/DEC   | 3             | 5         | 1             | OCT/NOV/DEC                    | 140                       | 179                     | 45                                           |  |
| JAN/FEB/MAR   | 3             | 4         | 0             | JAN/FEB/MAR                    | 135                       | 251                     | 31                                           |  |
| APR/MAY/JUNE  | 0             | 1         | 1             | APR/MAY/JUNE                   | 25                        | 447                     | 215                                          |  |