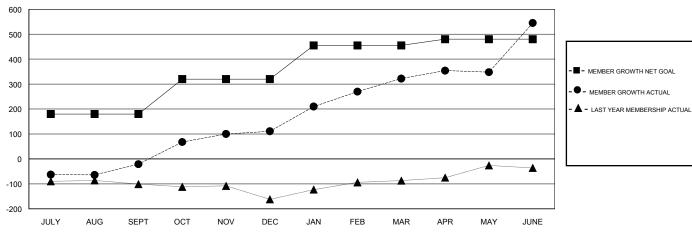

### GOALS AND ACTUAL MEMBERS CUMULATIVE

| DROPPED CLUBS: 2  DROPPED MEMBERS |     | 89 CLUBS OF 96 ADDED 1 OR MORE NEW MEMBERS | GENDER DISTRIBUTION  MALE 3,008 (79.05%)  FEMALE 797 (20.95%)  Women Percentage Fiscal Year Goal: 20% |  |   |
|-----------------------------------|-----|--------------------------------------------|-------------------------------------------------------------------------------------------------------|--|---|
| DECEASED                          | 18  | CLICK HERE FOR CUMULATIVE                  | TOTAL FAMILY UNIT MEMBERS                                                                             |  | 0 |
| CLUB CANCELLED 17 OTHER 413       |     | MEMBERSHIP DATA                            | FAMILY MEMBERS PAYING HALF                                                                            |  | 0 |
| TOTAL                             | 448 |                                            | BOLS                                                                                                  |  |   |

### LOCATION INDIA

**GMT CA** 

|               | Club          | s         |               | Members  RESULTS FOR 2017-2018 |                           |                         |                                              |  |
|---------------|---------------|-----------|---------------|--------------------------------|---------------------------|-------------------------|----------------------------------------------|--|
|               | RESULTS FOR   | 2017-2018 |               |                                |                           |                         |                                              |  |
| QUARTER       | NEW CLUB GOAL | NEW CLUBS | DROPPED CLUBS | QUARTER                        | MEMBER GROWTH NET<br>GOAL | MEMBER GROWTH<br>ACTUAL | DROPPED MEMBERS ACTUAL (including transfers) |  |
| JULY/AUG/SEPT | 4             | 0         | 0             | JULY/AUG/SEPT                  | 180                       | 148                     | 157                                          |  |
| OCT/NOV/DEC   | 3             | 5         | 1             | OCT/NOV/DEC                    | 140                       | 179                     | 45                                           |  |
| JAN/FEB/MAR   | 3             | 4         | 0             | JAN/FEB/MAR                    | 135                       | 251                     | 31                                           |  |
| APR/MAY/JUNE  | 0             | 1         | 1             | APR/MAY/JUNE                   | 25                        | 447                     | 215                                          |  |